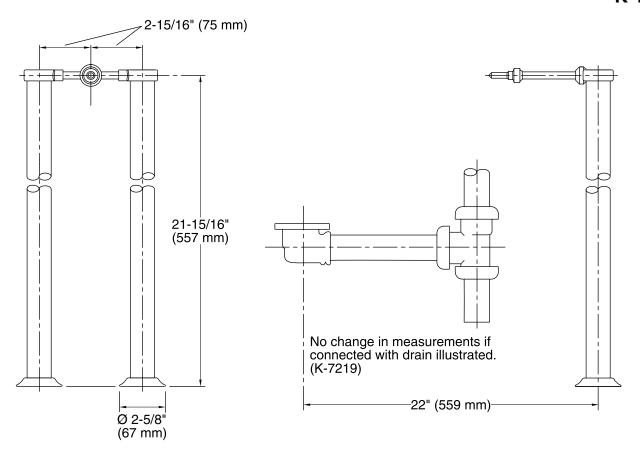

Symbol® Floor-mount Riser Tubes K-18492

#### **Features**

- Premium metal construction.
- For floor-mount bath faucet installations.



## Codes/Standards

ASME A112.18.1/CSA B125.1

# KOHLER® Faucet Lifetime Limited Warranty

See website for detailed warranty information.

### **Available Color/Finishes**

Color tiles intended for reference only.

| Color | Code | Description             |
|-------|------|-------------------------|
|       | CP   | Polished Chrome         |
|       | BN   | Vibrant® Brushed Nickel |





## Symbol® Floor-mount Riser Tubes K-18492



## **Technical Information**

All product dimensions are nominal.

#### **Notes**

Install this product according to the installation guide.