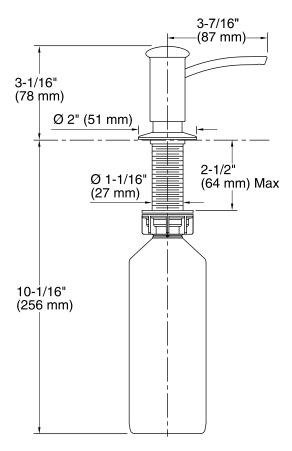

#### **Features**

- Holds up to 16 ounces of soap or lotion.
- Coordinates with contemporary-style faucets.
- 3-1/16" (78 mm) high pump.
- 3-7/16" (87 mm) long spout.

## **Technical Information**

All product dimensions are nominal.