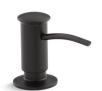

### Soap/Lotion Dispenser **K-1895**

## Soap/Lotion Dispenser K-1895

### Features

- Holds up to 16 ounces of soap or lotion.
- Coordinates with contemporary-style faucets.
- 3-1/16" (78 mm) high pump.
- 3-7/16" (87 mm) long spout.