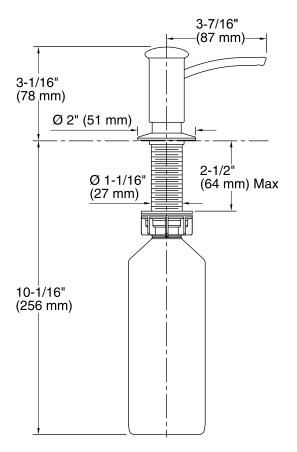

### **Technical Information**

All product dimensions are nominal.

### Features

- Holds up to 16 ounces of soap or lotion.
- Coordinates with contemporary-style faucets.
- 3-1/16" (78 mm) high pump.
- 3-7/16" (87 mm) long spout.

### Installation

- May be installed in predrilled sink holes, or surfaces up to two inches thick.
- Intended for kitchen sink and bathroom lavatory installations.

Codes/Standards None Applicable

KOHLER<sup>®</sup> One-Year Limited Warranty