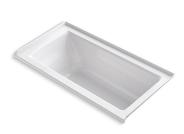

# Archer® 5' Bath K-1946-R

**Archer®** 5' Bath **K-1946-R** 

#### Features

- Integral flange.
- Right drain.
- Slotted overflow for deep soaking.
- Integral lumbar support.
- Coordinates with other products in the Archer® collection.