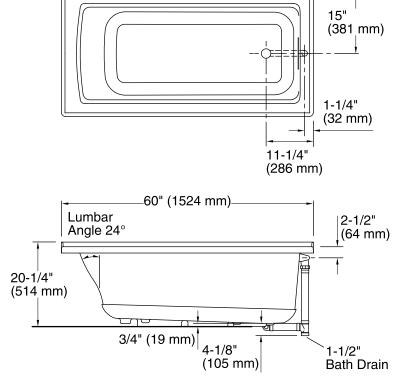

#### **Technical Information**

18"

(457 mm)

| All product dimensions are nominal. |                                        |  |  |
|-------------------------------------|----------------------------------------|--|--|
| Installation:                       | 3-Wall Alcove                          |  |  |
| Drain location:                     | Right                                  |  |  |
| Basin area, bottom:                 | 45-1/8" x 19-11/16" (1146 mm x 500 mm) |  |  |
| Basin area, top:                    | 52-1/8" x 22-1/16" (1324 mm x 560 mm)  |  |  |
| Weight:                             | 58 lbs (26.3 kg)                       |  |  |
| Minimum floor load:                 | 45 lbs/ft² (219.7 kg/m²)               |  |  |
| Water depth:                        | 15-1/8" (384 mm)                       |  |  |
| Water capacity:                     | 57 gal (215.8 L)                       |  |  |
| Minimum flat for door:              | 2" (51 mm)                             |  |  |

# No change in measurements if connected with drain illustrated. (K-7272)

1-1/4" (32 mm) 1/2" (13 mm) R. 1/2" (13 mm) R. Integral Flange Detail

.30" (762 mm)