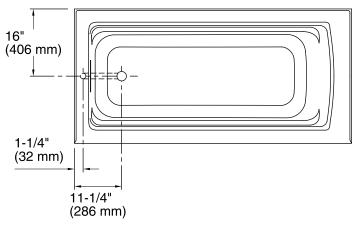

# Archer® 5.5' Bath K-1948-LA

No change in measurements if connected with drain illustrated. (K-7272)

## **Technical Information**

All product dimensions are nominal.

Installation:

3-Wall Alcove

Drain location: Left

Basin area, bottom: 50-3/8" x 19-5/8" (1280 mm x 498 mm)
Basin area, top: 57-5/16" x 24-1/16" (1456 mm x 611 mm)