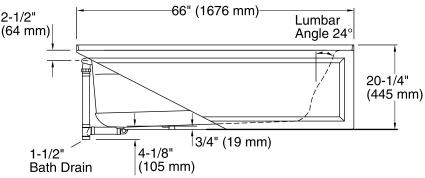

# Archer® 5.5' Bath K-1948-LA

# Archer® 5.5' Bath K-1948-LA

No change in measurements if connected with drain illustrated. (K-7272)

## **Technical Information**

All product dimensions are nominal.

Installation:

3-Wall Alcove

Drain location: Left

Basin area, bottom: 50-3/8" x 19-5/8" (1280 mm x 498 mm)
Basin area, top: 57-5/16" x 24-1/16" (1456 mm x 611 mm)

Weight: 80 lbs (36.3 kg)

Minimum floor load: 45 lbs/ft² (219.7 kg/m²)
Water depth: 15-5/16" (389 mm)
Water capacity: 66 gal (249.8 L)
Minimum flat for door: 2-3/16" (55 mm)