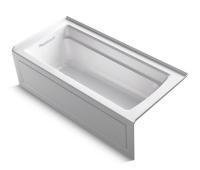

# Archer® 5.5' Bath K-1948-LA

## **Features**

- Integral flange.
- Slotted overflow for deep soaking.
- Left drain.
- Integral apron.
- Integral lumbar support and armrests for comfort.
- Coordinates with other products in the Archer® collection.
- 66" (1676 mm) x 32" (813 mm) x 19" (483 mm)