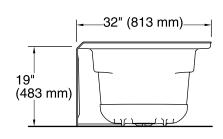

## **Features**

- Integral flange.
- Slotted overflow for deep soaking.
- Left drain.
- Integral apron.
- Integral lumbar support and armrests for comfort.
- Coordinates with other products in the Archer® collection.
- 66" (1676 mm) x 32" (813 mm) x 19" (483 mm)

## **Technical Information**

All product dimensions are nominal.

Installation:

3-Wall Alcove

Drain location: Left

Basin area, bottom: 50-3/8" x 19-5/8" (1280 mm x 498 mm)
Basin area, top: 57-5/16" x 24-1/16" (1456 mm x 611 mm)