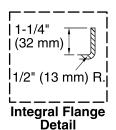

## **Features**

- Integral flange.
- Slotted overflow for deep soaking.
- Left drain.
- Integral apron.
- Integral lumbar support and armrests for comfort.
- Coordinates with other products in the Archer® collection.
- 66" (1676 mm) x 32" (813 mm) x 19" (483 mm)