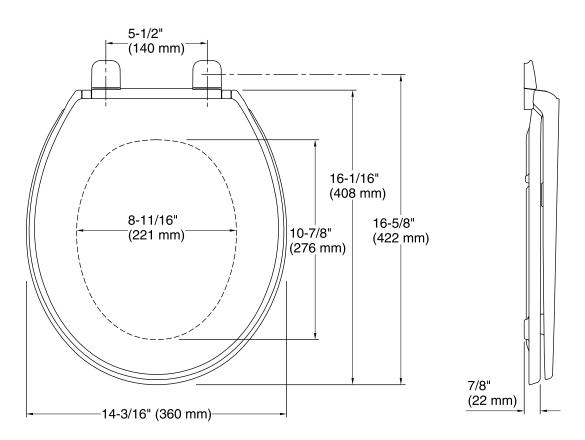

### **Technical Information**

All product dimensions are nominal.

Seat shape type: Round-front

Seat front type: Closed-front

Seat-mounting holes: 5-1/2" (140 mm)