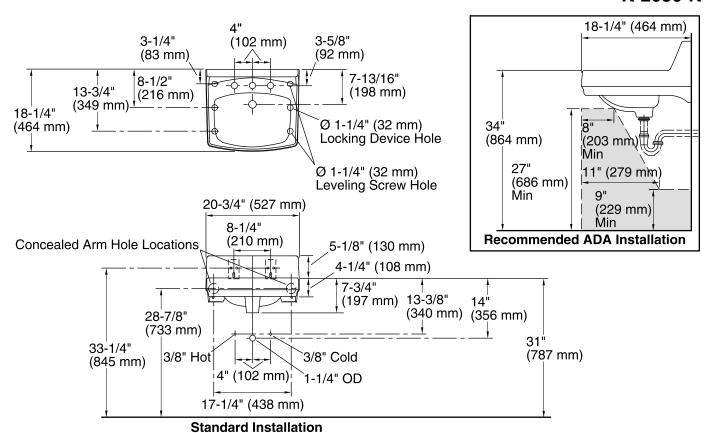

# Greenwich™

Wall-Mount Lavatory K-2030-N

### **Technical Information**

All product dimensions are nominal.

Bowl configuration: Single Installation: Wall-mount

Bowl area (Center) Length: 10" (254 mm)

Width: 15" (381 mm) With overflow: Yes

Water depth: 3-1/4" (83 mm)

Bowl area With overflow: Yes

Number of deck holes: 3

Faucet hole(s): 1-3/8" (35 mm)
Drain hole: 1-3/4" (44 mm)

#### **Notes**

Install this product according to the installation instructions.

ADA compliant when installed to the specific requirements of these regulations.