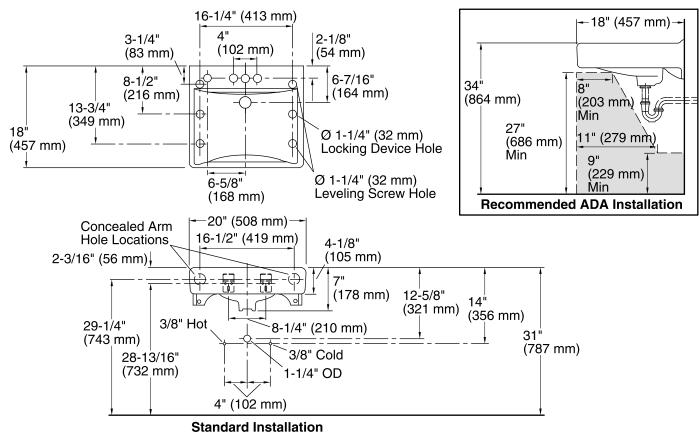

## **Technical Information**

| All product dimensions are nominal. |                                                                                                   |  |
|-------------------------------------|---------------------------------------------------------------------------------------------------|--|
| Bowl configuration:                 | Single                                                                                            |  |
| Installation:                       | Wall-mount                                                                                        |  |
| Bowl area (Center)                  | Length: 18" (457 mm)<br>Width: 13" (330 mm)<br>With overflow: Yes<br>Water depth: 4-7/8" (124 mm) |  |
| Bowl area                           | With overflow: Yes                                                                                |  |
| Number of deck holes:               | 4                                                                                                 |  |
| Faucet hole(s):                     | 1-3/8" (35 mm)                                                                                    |  |
| Soap/Lotion hole:                   | 1-1/4" (32 mm)                                                                                    |  |
| Drain hole:                         | 1-3/4" (44 mm)                                                                                    |  |
|                                     |                                                                                                   |  |

### Notes

Install this product according to the installation instructions.

If an arm carrier is used, select a soap dispenser with a 1" (25 mm) maximum shank diameter to avoid interference with the arm carrier.

ADA, OBC, CSA B651 compliant when installed to the specific requirements of these regulations.