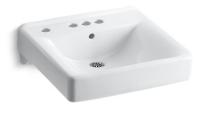

# Soho® Wall-Mount Bathroom Sink K-2054-L

### Features

- Made from premium materials that withstand high-volume usage
- Constructed of vitreous china
- 20"L x 18"W
- Wall-mount installation
- Faucet not included
- Drilled for concealed arm carrier
- Includes soap dispenser drilling on left

## **Technical Information**

| All product dimensions are nominal. |                                                                                                   |  |
|-------------------------------------|---------------------------------------------------------------------------------------------------|--|
| Bowl configuration:                 | Single                                                                                            |  |
| Installation:                       | Wall-mount                                                                                        |  |
| Bowl area (Center)                  | Length: 18" (457 mm)<br>Width: 13" (330 mm)<br>With overflow: Yes<br>Water depth: 4-7/8" (124 mm) |  |
| Bowl area                           | With overflow: Yes                                                                                |  |
| Number of deck holes:               | 4                                                                                                 |  |
| Faucet hole(s):                     | 1-3/8" (35 mm)                                                                                    |  |
| Soap/Lotion hole:                   | 1-1/4" (32 mm)                                                                                    |  |
| Drain hole:                         | 1-3/4" (44 mm)                                                                                    |  |
|                                     |                                                                                                   |  |