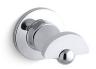

Antique™ Robe Hook K-214

#### **Features**

- KOHLER finishes resist corrosion and tarnish.
- Hook holds items securely.
- Coordinates with other products in the Antique collection.
- 3-1/2" (89 mm) x 2-1/2" (64 mm)

### Available Color/Finishes

Color tiles intended for reference only.

| Color | Code | Description             |
|-------|------|-------------------------|
|       | CP   | Polished Chrome         |
|       | PB   | Vibrant® Polished Brass |
|       | BN   | Vibrant® Brushed Nickel |