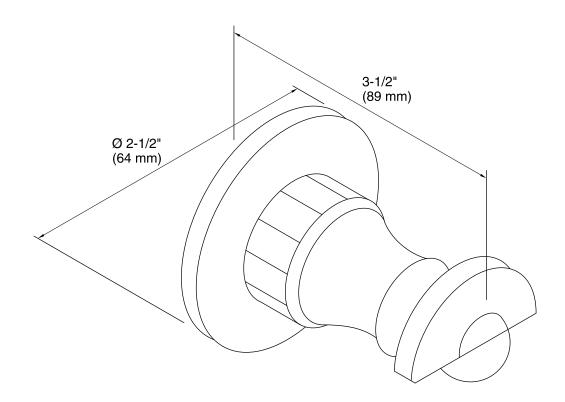

#### **Features**

- KOHLER finishes resist corrosion and tarnish.
- Hook holds items securely.
- Coordinates with other products in the Antique collection.
- 3-1/2" (89 mm) x 2-1/2" (64 mm)

# **Technical Information**

All product dimensions are nominal.