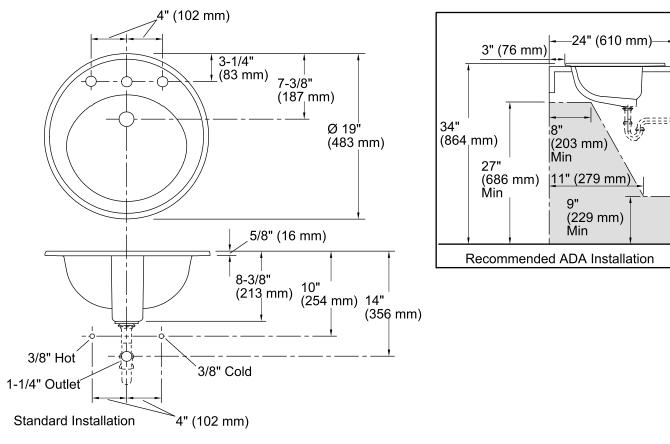

# **Technical Information**

| All product dimensions are nominal. |                                                                                               |
|-------------------------------------|-----------------------------------------------------------------------------------------------|
| Bowl configuration:                 | Single                                                                                        |
| Installation:                       | Drop-In                                                                                       |
| Bowl area (Only)                    | Length: 14" (356 mm)<br>Width: 12" (305 mm)<br>With overflow: Yes<br>Water depth: 4" (102 mm) |
| Bowl area                           | With overflow: Yes                                                                            |
| Number of deck holes:               | 3                                                                                             |
| Faucet hole(s):                     | 1-3/8" (35 mm)                                                                                |
| Drain hole:                         | 1-3/4" (44 mm)                                                                                |

ADA compliant when installed to the specific requirements of these regulations.