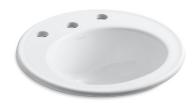

#### Features

- Vitreous china.
- Drop-in.
- Round basin.
- 8-inch center faucet holes.
- With overflow.
- 19" (483 mm) diameter

# Brookline® Drop-in Bathroom Sink K-2202-8

ADA

Codes/Standards ASME A112.19.2/CSA B45.1 ADA ICC/ANSI A117.1

**KOHLER® One-Year Limited Warranty** 

See website for detailed warranty information.