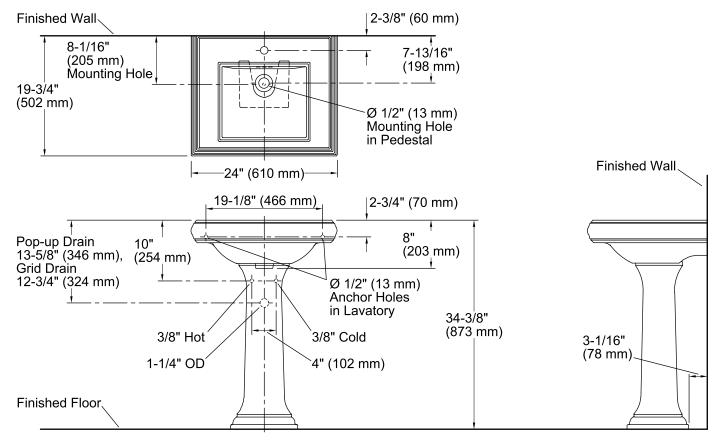

### Features

- Fireclay.
- Pedestal sink.
- Refined rectangular basin.
- With overflow.
- Single faucet hole.
- Coordinates with other products in the Memoirs collection.
- 24" (610 mm) x 19-3/4" (502 mm) x 34-3/8" (873 mm)

#### **Technical Information**

| All product dimensions are nominal. |                                                                             |  |  |
|-------------------------------------|-----------------------------------------------------------------------------|--|--|
| Bowl configuration:                 | Single                                                                      |  |  |
| Installation:                       | Pedestal                                                                    |  |  |
| Bowl area (Only)                    | Length: 15" (381 mm)<br>Width: 13" (330 mm)<br>Water depth: 5-1/4" (133 mm) |  |  |
| Number of deck holes:               | 1                                                                           |  |  |
| Faucet hole(s):                     | 1-3/8" (35 mm)                                                              |  |  |
| Drain hole:                         | 1-3/4" (44 mm)                                                              |  |  |
|                                     |                                                                             |  |  |