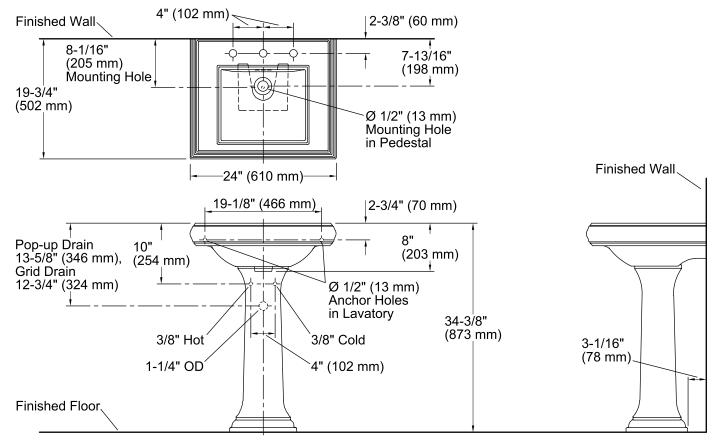

### Features

- Fireclay.
- Pedestal sink.
- Refined rectangular basin.
- With overflow.
- 8-inch centers.
- Coordinates with other products in the Memoirs collection.
- 24" (610 mm) x 19-3/4" (502 mm) x 34-3/8" (873 mm)

#### **Technical Information**

| All product dimensions are nominal. |                                                                             |  |  |
|-------------------------------------|-----------------------------------------------------------------------------|--|--|
| Bowl configuration:                 | Single                                                                      |  |  |
| Installation:                       | Pedestal                                                                    |  |  |
| Bowl area (Only)                    | Length: 15" (381 mm)<br>Width: 13" (330 mm)<br>Water depth: 5-1/4" (133 mm) |  |  |
| Number of deck holes:               | 3                                                                           |  |  |
| Faucet hole(s):                     | 1-3/8" (35 mm)                                                              |  |  |
| Drain hole:                         | 1-3/4" (44 mm)                                                              |  |  |
|                                     |                                                                             |  |  |