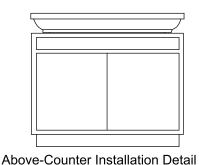

#### **Features**

- Fireclay.
- Above-counter sink.
- 8-inch faucet holes.
- Elegant rectangular basin.
- With overflow.
- Combines with the K-2267 pedestal to create the K-2268-1 Memoirs pedestal sink.
- Combines with the K-6880 console table legs to create a Memoirs console table.
- 30" (762 mm) x 21-3/4" (552 mm)

#### **Technical Information**

All product dimensions are nominal.

Bowl configuration: Single

Installation: Above-counter, Pedestal, Metal frame

Bowl area (Only) Length: 18" (457 mm) Width: 14" (356 mm)

Water depth: 5" (127 mm)