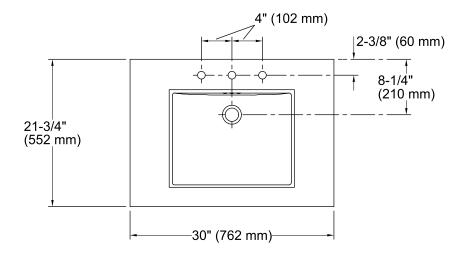

#### **Features**

- Fireclay.
- Above-counter sink.
- 8-inch faucet holes.
- Elegant rectangular basin.
- With overflow.
- Combines with the K-2267 pedestal to create the K-2268-1 Memoirs pedestal sink.
- Combines with the K-6880 console table legs to create a Memoirs console table.
- 30" (762 mm) x 21-3/4" (552 mm)

#### **Technical Information**

All product dimensions are nominal.

Bowl configuration: Single

Installation: Above-counter, Pedestal, Metal frame

Bowl area (Only) Length: 18" (457 mm) Width: 14" (356 mm)

Water depth: 5" (127 mm)

Number of deck holes: 3

Faucet hole(s): 1-3/8" (35 mm)
Drain hole: 1-3/4" (44 mm)

Template: 1003228-7, required, included