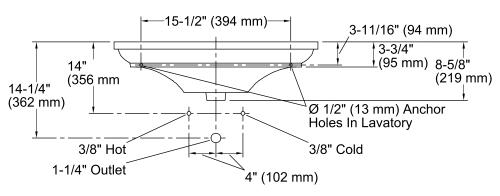

#### **Technical Information**

All product dimensions are nominal.

Bowl configuration: Single

Installation: Above-counter, Pedestal, Metal frame

Bowl area (Only) Length: 18" (457 mm) Width: 14" (356 mm)

Water depth: 5" (127 mm)

Number of deck holes: 3

Faucet hole(s): 1-3/8" (35 mm)
Drain hole: 1-3/4" (44 mm)

Template: 1003228-7, required, included