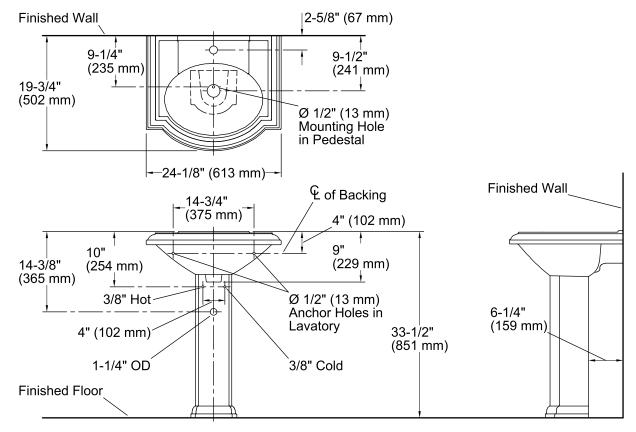

#### Features

- Vitreous china.
- Pedestal sink.
- Oval basin.
- With overflow.
- Single faucet hole.
- Coordinates with other products in the Devonshire collection.
- 24-1/8" (613 mm) x 19-3/4" (502 mm) x 33-1/2" (851 mm)

#### **Technical Information**

| All product dimensions are nominal.                                         |  |  |  |
|-----------------------------------------------------------------------------|--|--|--|
| Single                                                                      |  |  |  |
| Pedestal                                                                    |  |  |  |
| Length: 17" (432 mm)<br>Width: 12" (305 mm)<br>Water depth: 4-7/8" (124 mm) |  |  |  |
| 1                                                                           |  |  |  |
| 1-3/8" (35 mm)                                                              |  |  |  |
| 1-3/4" (44 mm)                                                              |  |  |  |
|                                                                             |  |  |  |