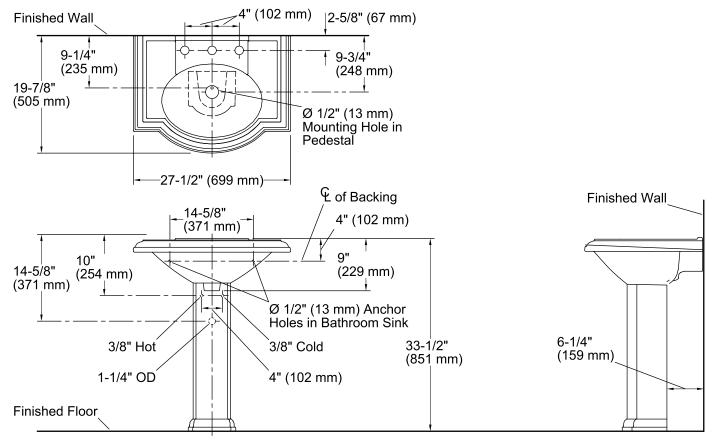

#### **Technical Information**

| All product dimensions are nominal. |                                                                             |  |  |
|-------------------------------------|-----------------------------------------------------------------------------|--|--|
| Bowl configuration:                 | Single                                                                      |  |  |
| Installation:                       | Pedestal                                                                    |  |  |
| Bowl area (Only)                    | Length: 17" (432 mm)<br>Width: 12" (305 mm)<br>Water depth: 4-7/8" (124 mm) |  |  |
| Number of deck holes:               | 3                                                                           |  |  |
| Faucet hole(s):                     | 1-3/8" (35 mm)                                                              |  |  |
| Drain hole:                         | 1-3/4" (44 mm)                                                              |  |  |

#### Features

- Vitreous china.
- Pedestal sink.
- Oval basin.
- With overflow.
- 8-inch centers.
- Coordinates with other products in the Devonshire collection.
- 27-1/2" (669 mm) x 19-7/8" (505 mm) x 33-1/2" (851 mm)

#### Components

Product includes: K-2288 Bathroom Sink Pedestal K-2295-8 Pedestal Bathroom Sink Basin Additional included component/s: accessory pack, and rubber pads.