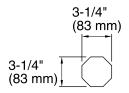

abletop

or

K-3023 Console Table

OI

K-3028 Console Tabletop

or

K-3029 Console Tabletop

OI

K-2205-G Under-mount Bathroom Sink

10

K-2210-G Under-Mount Bathroom Sink

10

K-2297-G Under-Mount Bathroom Sink

or

K-2330-G Under-mount Bathroom Sink

## **Recommended Accessories**

K-9018 P-Trap

K-454-4S Widespread Bathroom Sink Faucet

K-454-4V Widespread Bathroom Sink Faucet



## Codes/Standards

None Applicable

## **KOHLER® One-Year Limited Warranty**

See website for detailed warranty information.

## **Available Color/Finishes**

Color tiles intended for reference only.

| Color | Code | Description  |
|-------|------|--------------|
|       | 0    | White        |
|       | 96   | Biscuit      |
| 414   | 7    | Black Black™ |





# Kathryn® Tapered Brass Table Legs K-2317-CP







## **Technical Information**

All product dimensions are nominal.

## **Notes**

Install this product according to the installation guide.