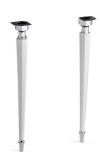

## Kathryn® Tapered Brass Table Legs K-2317-CP

#### **Features**

- Set of two legs.
- Combines with Kathryn console tabletops.
- Includes leg-leveling hardware.
- Coordinates with other products in the Kathryn collection.