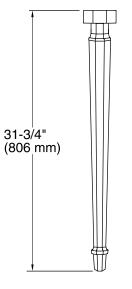

letop

or

K-3023 Console Table

OI

K-3028 Console Tabletop

or

K-3029 Console Tabletop

OI

K-2205-G Under-mount Bathroom Sink

10

K-2210-G Under-Mount Bathroom Sink

10

K-2297-G Under-Mount Bathroom Sink

or

K-2330-G Under-mount Bathroom Sink

## **Recommended Accessories**

K-9018 P-Trap

K-454-4S Widespread Bathroom Sink Faucet

K-454-4V Widespread Bathroom Sink Faucet



## Codes/Standards

None Applicable

## **KOHLER® One-Year Limited Warranty**

See website for detailed warranty information.

## **Available Color/Finishes**

Color tiles intended for reference only.

| Color | Code | Description  |
|-------|------|--------------|
|       | 0    | White        |
|       | 96   | Biscuit      |
| 414   | 7    | Black Black™ |





# Kathryn® Tapered Brass Table Legs K-2317-CP







## **Technical Information**

All product dimensions are nominal.

## **Notes**

Install this product according to the installation guide.