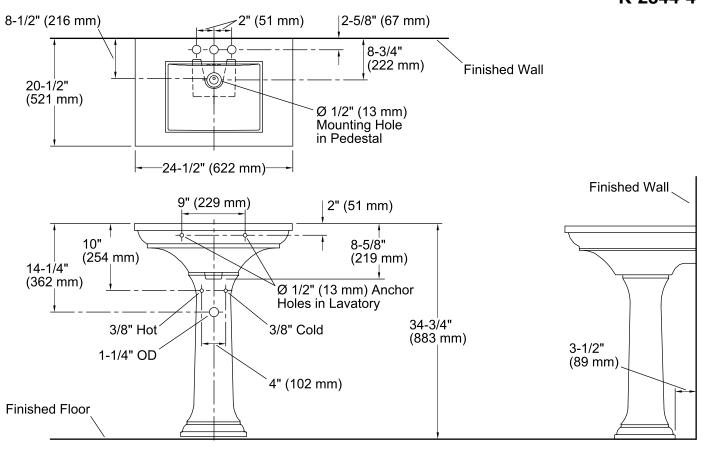

#### Features

- Fireclay.
- Pedestal sink.
- Rectangular bowl.
- With overflow.
- 4-inch centers.
- Coordinates with other products in the Memoirs collection.
- 24-1/2" (622 mm) x 20-1/2" (521 mm) x 34-3/4" (883 mm)

#### **Technical Information**

| All product dimensions are nominal. |                                                                                 |  |  |
|-------------------------------------|---------------------------------------------------------------------------------|--|--|
| Bowl configuration:                 | Single                                                                          |  |  |
| Installation:                       | Pedestal                                                                        |  |  |
| Bowl area (Only)                    | Length: 15-1/2" (394 mm)<br>Width: 11-5/8" (295 mm)<br>Water depth: 5" (127 mm) |  |  |
| Number of deck holes:               | 3                                                                               |  |  |
| Faucet hole(s):                     | 1-1/4" (32 mm)                                                                  |  |  |
| Drain hole:                         | 1-3/4" (44 mm)                                                                  |  |  |
|                                     |                                                                                 |  |  |