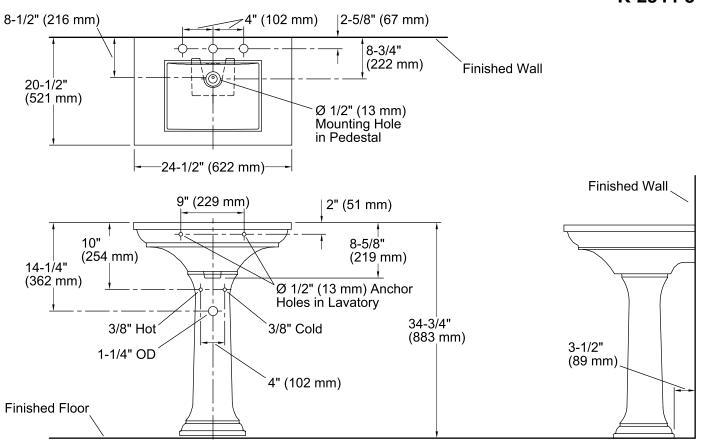

#### Features

- Fireclay.
- Pedestal sink.
- Rectangular basin.
- With overflow.
- 8-inch centers.
- Coordinates with other products in the Memoirs collection.
- 24-1/2" (622 mm) x 20-1/2" (521 mm) x 34-3/4" (883 mm)

#### **Technical Information**

| All product dimensions are nominal.                                                              |  |  |  |
|--------------------------------------------------------------------------------------------------|--|--|--|
| Bowl configuration: Single                                                                       |  |  |  |
| Installation: Pedestal                                                                           |  |  |  |
| Bowl area (Only) Length: 15-1/2" (394 mm)<br>Width: 11-5/8" (295 mm)<br>Water depth: 5" (127 mm) |  |  |  |
| Number of deck holes: 3                                                                          |  |  |  |
| Faucet hole(s): 1-3/8" (35 mm)                                                                   |  |  |  |
| Drain hole: 1-3/4" (44 mm)                                                                       |  |  |  |