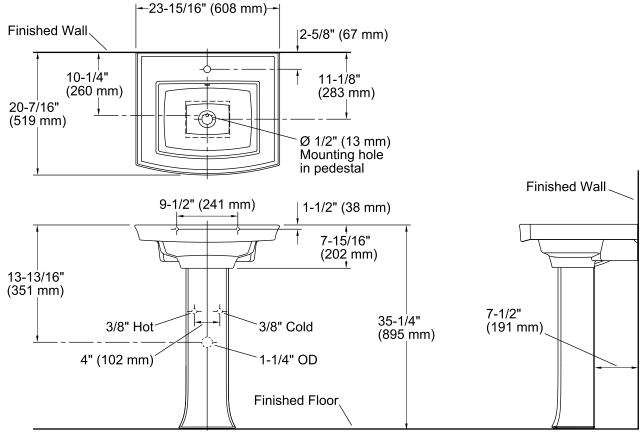

#### **Technical Information**

| All product dimensions are nominal. |                                                                                   |  |  |
|-------------------------------------|-----------------------------------------------------------------------------------|--|--|
| Bowl configuration:                 | Single                                                                            |  |  |
| Installation:                       | Pedestal                                                                          |  |  |
| Bowl area (Only)                    | Length: 16-1/4" (413 mm)<br>Width: 11-15/16" (303 mm)<br>Water depth: 4" (102 mm) |  |  |
| Number of deck holes:               | 1                                                                                 |  |  |
| Faucet hole(s):                     | 1-3/8" (35 mm)                                                                    |  |  |
| Drain hole:                         | 1-3/4" (44 mm)                                                                    |  |  |

#### Features

- Vitreous china.
- Pedestal sink.
- Rectangular basin.
- With overflow.
- Single faucet hole.
- Coordinates with other products in the Archer collection.
- 24" (610 mm) x 20-1/2" (521 mm) x 35-1/4" (895 mm)