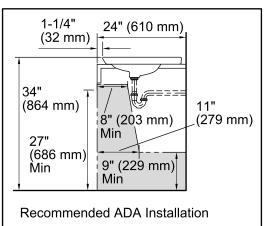

#### **Recommended Accessories**

K-8998 P-Trap

ADA

**Codes/Standards** 

ASME A112.19.2/CSA B45.1 ADA ICC/ANSI A117.1

ADA compliant when installed to the specific requirements of these regulations.