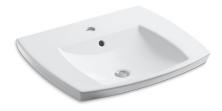

#### Features

- Vitreous china.
- Drop-in.
- Uniquely-shaped shallow basin.
- With overflow.
- Single faucet hole.
- Coordinates with other products in the Kelston collection.
- 23-7/16" (595 mm) x 20-11/16" (525 mm) x 5-5/16" (135 mm)

# Kelston®

Drop-in Bathroom Sink K-2381-1