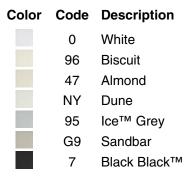

#### Features

- Vitreous china.
- Drop-in.
- Uniquely-shaped shallow basin.
- With overflow.
- Single faucet hole.
- Coordinates with other products in the Kelston collection.
- 23-7/16" (595 mm) x 20-11/16" (525 mm) x 5-5/16" (135 mm)

#### **Recommended Accessories**

K-8998 P-Trap



ADA

**Codes/Standards** 

ASME A112.19.2/CSA B45.1 ADA ICC/ANSI A117.1

## **KOHLER® One-Year Limited Warranty**

See website for detailed warranty information.

## **Available Color/Finishes**

Color tiles intended for reference only.





# Kelston® Drop-in Bathroom Sink K-2381-1

# Kelston®

Drop-in Bathroom Sink K-2381-1







## **Technical Information**

**KOHLER** 

| All product dimensions are nominal. |                                                                                     |
|-------------------------------------|-------------------------------------------------------------------------------------|
| Bowl configuration:                 | Single                                                                              |
| Installation:                       | Drop-In                                                                             |
| Bowl area (Only)                    | Length: 15-3/8" (391 mm)<br>Width: 13-3/16" (335 mm)<br>Water depth: 1-7/8" (48 mm) |
| Number of deck holes: