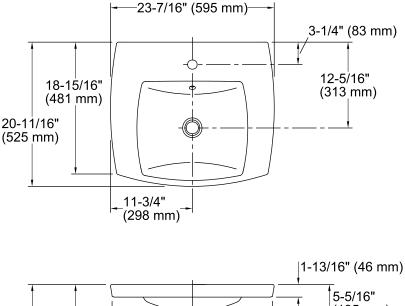

## **Technical Information**

**KOHLER** 

| All product dimensions are nominal. |                                                                                     |
|-------------------------------------|-------------------------------------------------------------------------------------|
| Bowl configuration:                 | Single                                                                              |
| Installation:                       | Drop-In                                                                             |
| Bowl area (Only)                    | Length: 15-3/8" (391 mm)<br>Width: 13-3/16" (335 mm)<br>Water depth: 1-7/8" (48 mm) |
| Number of deck holes:               | 1                                                                                   |
| Faucet hole(s):                     | 1-3/8" (35 mm)                                                                      |
| Drain hole:                         | 1-3/4" (44 mm)                                                                      |
| Template:                           | 1081943-7, required, included                                                       |

Install this product according to the installation instructions.

-19-3/4" (502 mm)<del>--</del>

When installing with the K-2515 petite vanity, refer to the installation guide packed with the vanity.

NOTICE: Countertop manufacturer or cutter must use the cut-out template provided with the product, or a current one provided by Kohler Co. (call 1-800-4KOHLER). Kohler Co. is not responsible for cutout errors when the incorrect cut-out template is used.