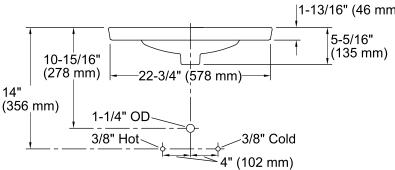

## **Technical Information**

**KOHLER** 

| All product dimensions are nominal. |                                                                                     |
|-------------------------------------|-------------------------------------------------------------------------------------|
| Bowl configuration:                 | Single                                                                              |
| Installation:                       | Drop-In                                                                             |
| Bowl area (Only)                    | Length: 15-3/8" (391 mm)<br>Width: 13-3/16" (335 mm)<br>Water depth: 1-7/8" (48 mm) |
| Number of deck holes:               | 1                                                                                   |
| Faucet hole(s):                     | 1-3/8" (35 mm)                                                                      |
| Drain hole:                         | 1-3/4" (44 mm)                                                                      |
| Template:                           | 1081943-7, required, included                                                       |

Install this product according to the installation instructions.

-19-3/4" (502 mm)<del>--</del>

When installing with the K-2515 petite vanity, refer to the installation guide packed with the vanity.

NOTICE: Countertop manufacturer or cutter must use the cut-out template provided with the product, or a current one provided by Kohler Co. (call 1-800-4KOHLER). Kohler Co. is not responsible for cutout errors when the incorrect cut-out template is used.