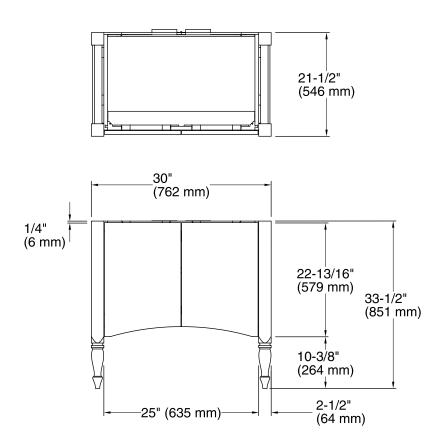

helf.
- Express™ vanities are easy to transport and set up in minutes.
- Includes cabinet hardware.

## Material

Birch solids and paintable substrate.

## **Recommended Accessories**

K-2955 Above-counter Bathroom Sink

K-14031-BU Bathroom Vanity Top

K-14032-BU Bathroom Vanity Top

K-14033-BU Bathroom Vanity Top

K-2955-1 Above-counter Bathroom Sink

K-2955-4 Above-counter Bathroom Sink

K-2955-8 Above-counter Bathroom Sink

K-3049-1 Vanity-top Bathroom Sink

K-3049-4 Vanity-top Bathroom Sink

K-3049-8 Vanity-top Bathroom Sink

# **Optional Accessories**

K-2503 Mirror



## Codes/Standards CARB P2

# **KOHLER® One-Year Limited Warranty**

See website for detailed warranty information.

### Available Color/Finishes

Color tiles intended for reference only.

Color Code Description









## **Technical Information**

All product dimensions are nominal.

## **Notes**

Install this product according to the installation guide.