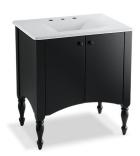

**Alberry®** Vanity K-2463

#### **Features**

- Catalyzed polyurethane provides a durable moisture-resistant finish.
- Double doors with adjustable hinges.
- Adjustable shelf.
- Express™ vanities are easy to transport and set up in minutes.
- Includes cabinet hardware.

## Material

Birch solids and paintable substrate.