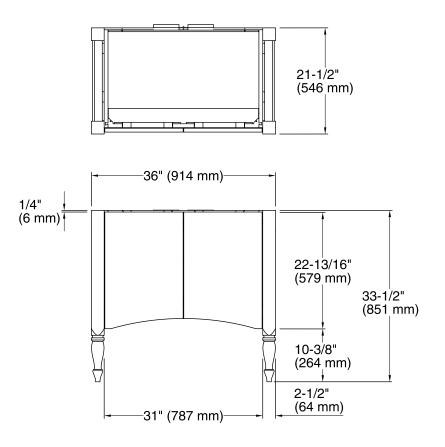

# Features

- Catalyzed polyurethane provides a durable moisture-resistant finish.
- Double doors with adjustable hinges.
- Adjustable shelf.
- Express<sup>™</sup> vanities are easy to transport and set up in minutes.
- Includes cabinet hardware.

### Material

• Birch solids and paintable substrate.

### **Recommended Accessories**

K-3051-1 Vanity-top Bathroom Sink K-3051-4 Vanity-top Bathroom Sink K-3051-8 Vanity-top Bathroom Sink

### **Optional Accessories**

K-2503 Mirror



Codes/Standards CARB P2

KOHLER<sup>®</sup> One-Year Limited Warranty

See website for detailed warranty information.

# Available Color/Finishes

Color tiles intended for reference only.

Color Code Description

F40 Cinder



Alberry® Vanity K-2488





# **Technical Information**

All product dimensions are nominal.

### Notes

Install this product according to the installation guide.