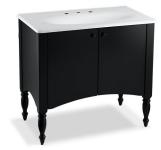

# Available Color/Finishes

Color tiles intended for reference only.

Color Code Description

F40 Cinder

Alberry® Vanity K-2488