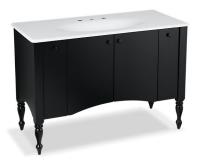

K-2494

**Features** 

- Catalyzed polyurethane provides a durable moisture-resistant finish.
- Double doors with adjustable hinges.
- Adjustable shelf.
- Two pullout storage extensions, each with adjustable shelf.
- Express™ vanities are easy to transport and set up in minutes.
- Includes cabinet hardware.

### **Available Color/Finishes**

Color tiles intended for reference only.

**Color Code Description** 

F40 Cinder

Vanity **K-2494** 