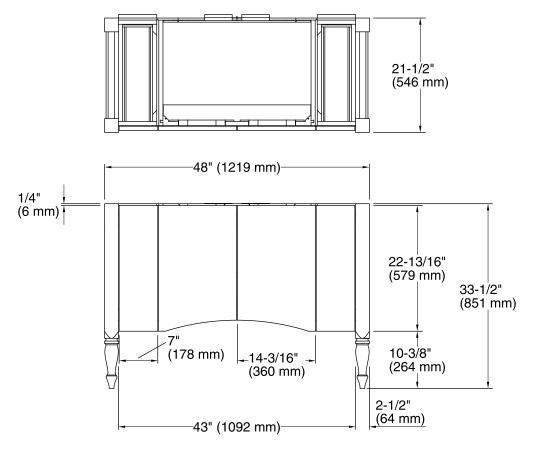

4



**Features** 

- Catalyzed polyurethane provides a durable moisture-resistant finish.
- Double doors with adjustable hinges.
- Adjustable shelf.
- Two pullout storage extensions, each with adjustable shelf.
- Express™ vanities are easy to transport and set up in minutes.
- Includes cabinet hardware.

### Material

Birch solids and paintable substrate.

### **Recommended Accessories**

K-3053-1 Vanity-top Bathroom Sink K-3053-4 Vanity-top Bathroom Sink K-3053-8 Vanity-top Bathroom Sink

## **Optional Accessories**

K-2503 Mirror



# Codes/Standards CARB P2

# **KOHLER® One-Year Limited Warranty** See website for detailed warranty information.

### **Available Color/Finishes**

Color tiles intended for reference only.

**Color Code Description** 

F40 Cinder







Vanity **K-2494** 



## **Technical Information**

All product dimensions are nominal.

### **Notes**

Install this product according to the installation guide.