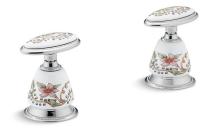

Antique Ceramic Handle Insets and Skirts K-258-FL

## Features

- Antique faucets feature traditional, timeless appeal.
- Antique accessories extend nostalgic charm throughout any room.
- English Trellis design on oval handle insets and skirts.
- Allows you to customize your faucet to match fixtures or décor.