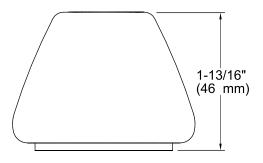

Antique Ceramic Handle Insets and Skirts K-258-FL

## Features

- Antique faucets feature traditional, timeless appeal.
- Antique accessories extend nostalgic charm throughout any room.
- English Trellis design on oval handle insets and skirts.
- Allows you to customize your faucet to match fixtures or décor.



ADA

Codes/Standards ASME A112.18.1/CSA B125.1 ADA ICC/ANSI A117.1

KOHLER® One-Year Limited Warranty

See website for detailed warranty information.

### **Available Color/Finishes**

Color tiles intended for reference only.

Color Code Description

0 White



# KOHLER, Faucets

Antique Ceramic Handle Insets and Skirts K-258-FL









## **Technical Information**

All product dimensions are nominal.

### Notes

Install this product according to the installation guide.

ADA compliant when installed to the specific requirements of these regulations.