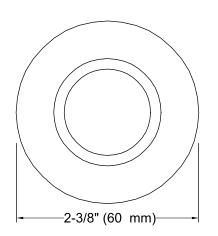

Antique Ceramic Handle Insets and Skirts K-258-FL

## Features

- Antique faucets feature traditional, timeless appeal.
- Antique accessories extend nostalgic charm throughout any room.
- English Trellis design on oval handle insets and skirts.
- Allows you to customize your faucet to match fixtures or décor.



ADA

Codes/Standards ASME A112.18.1/CSA B125.1 ADA ICC/ANSI A117.1

KOHLER® One-Year Limited Warranty

See website for detailed warranty information.

### **Available Color/Finishes**

Color tiles intended for reference only.

Color Code Description

0 White



# KOHLER, Faucets

Antique Ceramic Handle Insets and Skirts K-258-FL









## **Technical Information**

All product dimensions are nominal.

### Notes

Install this product according to the installation guide.

ADA compliant when installed to the specific requirements of these regulations.