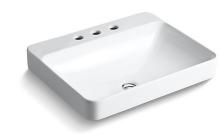

#### Features

- Vitreous china.
- Above-counter.
- Rectangular basin with a contemporary design.
- With overflow.
- 8-inch centers.
- 23" (584 mm) X 18-1/8" (460 mm)

## Vox<sup>®</sup> Above-counter Bathroom Sink K-2660-8