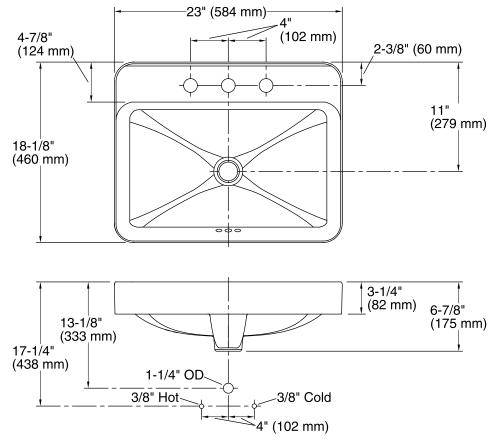

#### Features

- Vitreous china.
- Above-counter.
- Rectangular basin with a contemporary design.
- With overflow.
- 8-inch centers.
- 23" (584 mm) X 18-1/8" (460 mm)

### **Technical Information**

| All product dimensions are nominal. |                                                                                |
|-------------------------------------|--------------------------------------------------------------------------------|
| Bowl configuration:                 | Single                                                                         |
| Installation:                       | Above-counter                                                                  |
| Bowl area (Only)                    | Length: 22" (559 mm)<br>Width: 13-1/4" (337 mm)<br>Water depth: 3-3/4" (95 mm) |
| Number of deck holes:               | 3                                                                              |
| Faucet hole(s):                     | 1-3/8" (35 mm)                                                                 |
| Drain hole:                         | 1-3/8" (35 mm)                                                                 |
| Template:                           | 1144641-7, required, included                                                  |