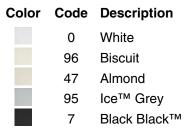

#### Features

- Vitreous china.
- Above-counter.
- Rectangular basin with a contemporary design.
- With overflow.
- 8-inch centers.
- 23" (584 mm) X 18-1/8" (460 mm)

# **Vox®** Above-counter Bathroom Sink **K-2660-8**



ADA

Codes/Standards ASME A112.19.2/CSA B45.1 ADA ICC/ANSI A117.1

### **KOHLER® One-Year Limited Warranty**

See website for detailed warranty information.

### **Available Color/Finishes**

Color tiles intended for reference only.







## Vox<sup>®</sup> Above-counter Bathroom Sink K-2660-8



### **Technical Information**

| All product dimensions are nominal. |                                                                                |
|-------------------------------------|--------------------------------------------------------------------------------|
| Bowl configuration:                 | Single                                                                         |
| Installation:                       | Above-counter                                                                  |
| Bowl area (Only)                    | Length: 22" (559 mm)<br>Width: 13-1/4" (337 mm)<br>Water depth: 3-3/4" (95 mm) |
| Number of deck holes:               | 3