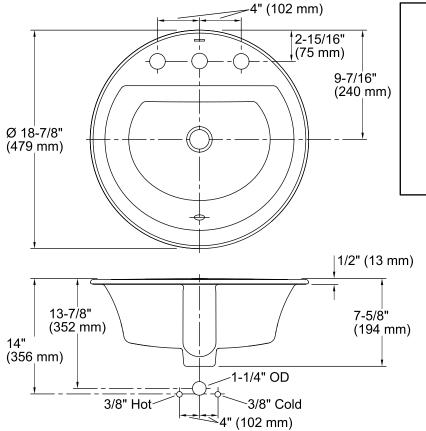

### Features

- Vitreous china.
- Drop-in.
- Round basin.
- With overflow.
- 8-inch centers.
- 18-7/8" (480 mm) diameter

### **Technical Information**

| All product dimensions are nominal. |                               |
|-------------------------------------|-------------------------------|
| Bowl configuration:                 | Single                        |
| Installation:                       | Drop-In                       |
| Bowl area (Only)                    | Length: 12-1/2" (318 mm)      |
|                                     | Width: 16-5/16" (414 mm)      |
|                                     | Water depth: 4" (102 mm)      |
| Number of deck holes:               | 3                             |
| Faucet hole(s):                     | 1-3/8" (35 mm)                |
| Drain hole:                         | 1-3/4" (44 mm)                |
| Template:                           | 1155260-7, required, included |

#### Notes

Install this product according to the installation instructions.

Spout must be 5" (12.7 cm) long (min) for adequate clearance into the lavatory when installed with the centerline as shown.

NOTICE: Countertop manufacturer or cutter must use the cut-out template provided with the product, or a current one provided by Kohler Co. (call 1-800-4-KOHLER). Kohler Co. is not responsible for cutout errors when the incorrect cut-out template is used.