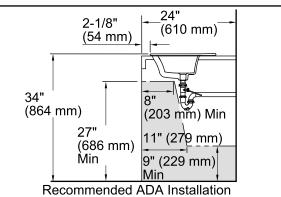

# Bryant® Drop-in Bathroom Sink K-2714-8

ADA

Codes/Standards ASME A112.19.2/CSA B45.1 ADA ICC/ANSI A117.1

**KOHLER® One-Year Limited Warranty** 

See website for detailed warranty information.

ADA compliant when installed to the specific requirements of these regulations.