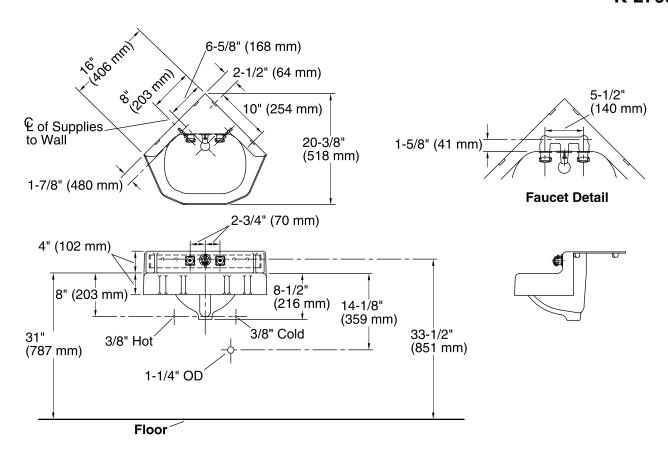

## **Technical Information**

All product dimensions are nominal.

Installation: Wall-mount

Drain hole: 1-11/16" (43 mm)