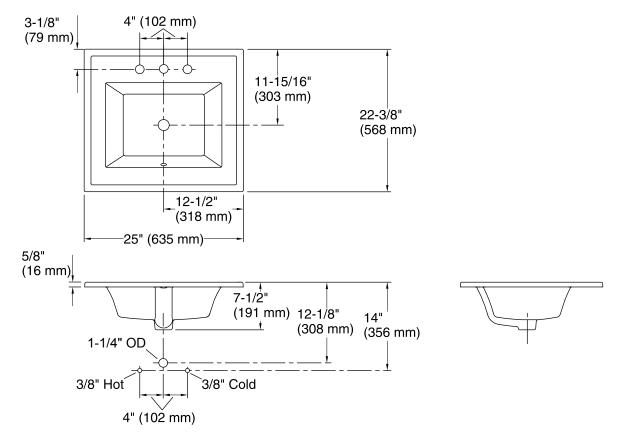

## Features

- Vitreous China
- Integrated top and bowl
- With overflow
- 8" (203mm) widespread faucet holes
- 25" (636 mm) x 22-3/8" (568 mm)

### **Technical Information**

| All product dimensions are nominal.                                                                            |  |  |  |
|----------------------------------------------------------------------------------------------------------------|--|--|--|
| Single                                                                                                         |  |  |  |
| Vanity top                                                                                                     |  |  |  |
| Length: 17-1/8" (436 mm)<br>Width: 13-3/8" (340 mm)<br>Bowl depth: 5-1/2" (140 mm)<br>Water depth: 4" (102 mm) |  |  |  |
| 3                                                                                                              |  |  |  |
| 1-3/8" (35 mm)                                                                                                 |  |  |  |
| 1-3/4" (44 mm)                                                                                                 |  |  |  |
|                                                                                                                |  |  |  |