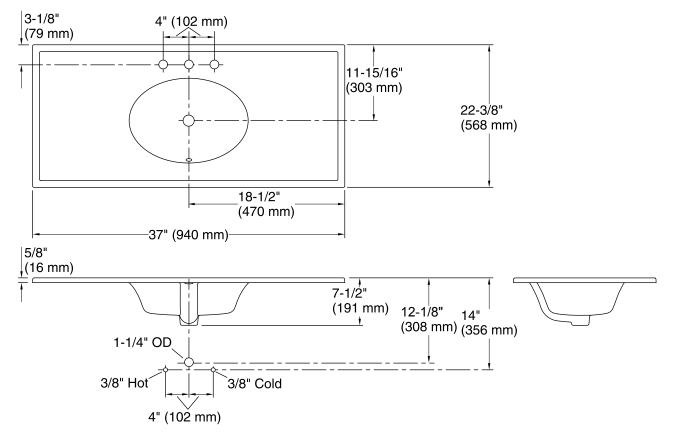

### Features

- Vitreous China
- Integrated top and bowl
- With overflow
- 8" (203 mm) widespread faucet holes
- 37" (940 mm) x 22-3/8" (568 mm)

### **Technical Information**

| All product dimensions are nominal. |                                                                                                            |  |  |
|-------------------------------------|------------------------------------------------------------------------------------------------------------|--|--|
| Bowl configuration:                 | Single                                                                                                     |  |  |
| Installation:                       | Vanity top                                                                                                 |  |  |
| Bowl area (Only)                    | Length: 19" (483 mm)<br>Width: 13-3/8" (340 mm)<br>Bowl depth: 5-1/2" (140 mm)<br>Water depth: 4" (102 mm) |  |  |
| Number of deck holes:               | 3                                                                                                          |  |  |
| Faucet hole(s):                     | 1-3/8" (35 mm)                                                                                             |  |  |
| Drain hole:                         | 1-3/4" (44 mm)                                                                                             |  |  |