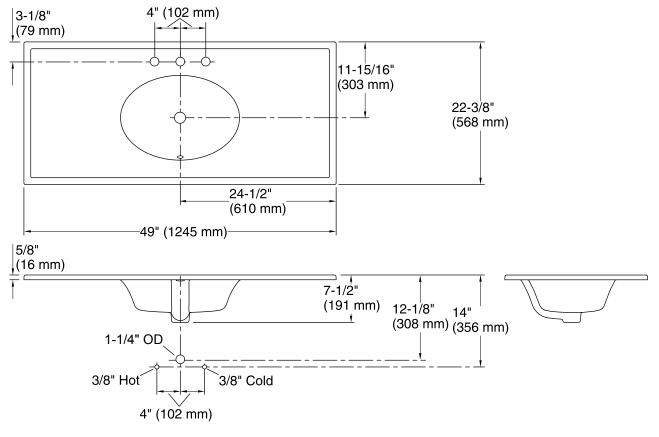

### Features

- Vitreous China
- Integrated top and bowl
- With overflow
- 8" (203mm) widespread faucet holes
- 49" (1245 mm) x 22-3/8" (568 mm)

### **Technical Information**

| All product dimensions are nominal. |                                                                                                            |  |  |
|-------------------------------------|------------------------------------------------------------------------------------------------------------|--|--|
| Bowl configuration:                 | Single                                                                                                     |  |  |
| Installation:                       | Vanity top                                                                                                 |  |  |
| Bowl area (Only)                    | Length: 19" (483 mm)<br>Width: 13-3/8" (340 mm)<br>Bowl depth: 5-1/2" (140 mm)<br>Water depth: 4" (102 mm) |  |  |
| Number of deck holes:               | 3                                                                                                          |  |  |
| Faucet hole(s):                     | 1-3/8" (35 mm)                                                                                             |  |  |
| Drain hole:                         | 1-3/4" (44 mm)                                                                                             |  |  |