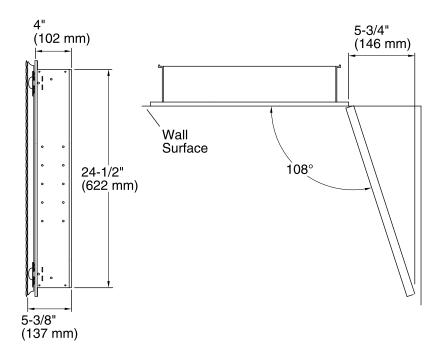

### **Features**

- Two adjustable tempered glass shelves.
- Mirrored door with bronze-finish frame.
- Mirrors on back of door and interior back of cabinet.
- Two-way adjustable hinges with 108-degree opening capability for easy cabinet access.
- Can be installed with left- or right-hand swing.
- Includes mounting hardware for surface or recessed installation.
- Includes side mirror kit for surface mount installation.

# **Technical Information**

All product dimensions are nominal.