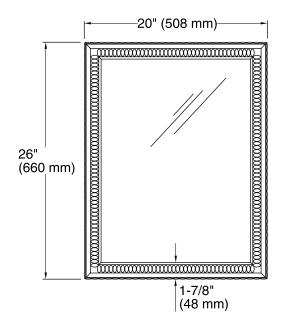

s shelves.
- Mirrored door with bronze-finish frame.
- Mirrors on back of door and interior back of cabinet.
- Two-way adjustable hinges with 108-degree opening capability for easy cabinet access.
- Can be installed with left- or right-hand swing.
- Includes mounting hardware for surface or recessed installation.
- Includes side mirror kit for surface mount installation.

### Material

 Anodized aluminum construction with a durable rust-free and chip-free finish.

## **Recommended Accessories**

K-2659 Cabinet Lockbox K-2958 Audio Add-on



# Codes/Standards

None Applicable

# **KOHLER® One-Year Limited Warranty**

See website for detailed warranty information.

## **Available Color/Finishes**

Color tiles intended for reference only.

Color Code Description

BR1 Oil-Rubbed Bronze











# **Technical Information**

All product dimensions are nominal.

### **Notes**

Install this product according to the installation guide.

When determining the height of the medicine cabinet, ensure the mirrored door will clear all obstacles (such as a faucet). A minimum distance of 2" (51 mm) is required.

Secure the screws (provided) to a stud to avoid possible property and product damage. If this is not possible, anchors (not provided) must be inserted before installing the screws.