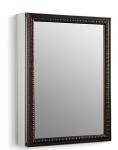

### **Features**

- Two adjustable tempered glass shelves.
- Mirrored door with bronze-finish frame.
- Mirrors on back of door and interior back of cabinet.
- Two-way adjustable hinges with 108-degree opening capability for easy cabinet access.
- Can be installed with left- or right-hand swing.
- Includes mounting hardware for surface or recessed installation.
- Includes side mirror kit for surface mount installation.

## **Available Color/Finishes**

Color tiles intended for reference only.

Color Code Description

BR1 Oil-Rubbed Bronze