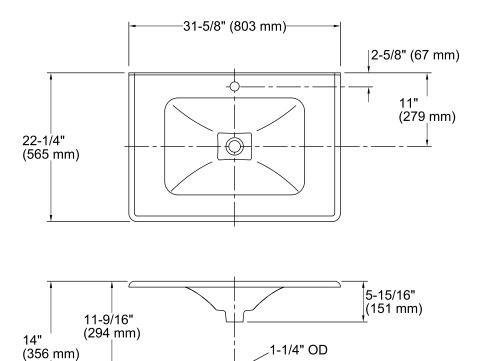

#### Features

- KOHLER® cast iron.
- Vanity-top.
- Rectangular basin.
- Without overflow.
- Single faucet hole.
- Combines with standard 30" (762 mm) x 22" (559 mm) vanities and 29" (737 mm) iron console tables.
- 31-5/8" (803 mm) x 22-1/4" (565 mm)

#### **Technical Information**

| All product dimensions are nominal.                                             |  |  |
|---------------------------------------------------------------------------------|--|--|
| Single                                                                          |  |  |
| Vanity top                                                                      |  |  |
| Length: 20-7/8" (530 mm)<br>Width: 14-1/2" (368 mm)<br>Water depth: 4" (102 mm) |  |  |
| 1                                                                               |  |  |
| 1-3/8" (35 mm)                                                                  |  |  |
| 1-3/4" (44 mm)                                                                  |  |  |
|                                                                                 |  |  |

#### Notes

Install this product according to the installation instructions.

NOTE: When selecting a faucet for this bathroom sink, ensure the faucet has a spout reach of 4-1/2" (114 mm) to 5" (127 mm) and has a spout height of 3" (76 mm) to 6" (152 mm).