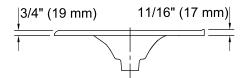

#### **Technical Information**

| All product dimensions are nominal.                                             |  |  |
|---------------------------------------------------------------------------------|--|--|
| Single                                                                          |  |  |
| Vanity top                                                                      |  |  |
| Length: 20-7/8" (530 mm)<br>Width: 14-1/2" (368 mm)<br>Water depth: 4" (102 mm) |  |  |
| 1                                                                               |  |  |
| 1-3/8" (35 mm)                                                                  |  |  |
| 1-3/4" (44 mm)                                                                  |  |  |
|                                                                                 |  |  |