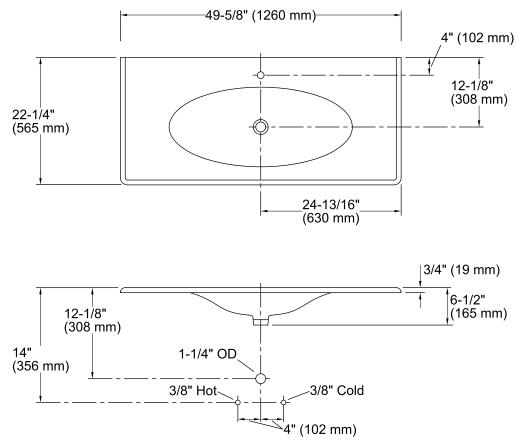

#### Features

- KOHLER® cast iron.
- Vanity-top.
- Oval basin.
- Without overflow.
- Single faucet hole.
- Combines with standard 48" (1219 mm) x 22" (559 mm) vanities.
- 49-5/8" (1260 mm) x 22-1/4" (565 mm)

### **Technical Information**

| All product dimensions are nominal. |                                                                                 |  |
|-------------------------------------|---------------------------------------------------------------------------------|--|
| Bowl configuration:                 | Single                                                                          |  |
| Installation:                       | Vanity top                                                                      |  |
| Bowl area (Only)                    | Length: 32" (813 mm)<br>Width: 13-7/8" (352 mm)<br>Water depth: 4-1/2" (114 mm) |  |
| Number of deck holes:               | 1                                                                               |  |
| Faucet hole(s):                     | 1-3/8" (35 mm)                                                                  |  |
| Drain hole:                         | 1-3/4" (44 mm)                                                                  |  |

#### Notes

Install this product according to the installation instructions.

Product does not have an overflow.

NOTE: When selecting a faucet for this bathroom sink, ensure the faucet has a spout reach of 4-1/2" (114 mm) to 5" (127 mm) and has a spout height of 3" (76 mm) to 6" (152 mm).