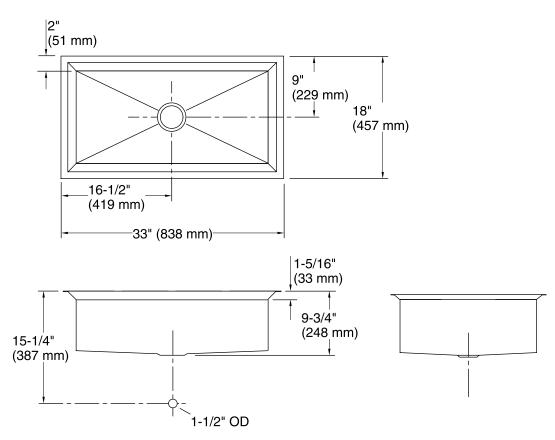

### **Features**

- 36-inch minimum base cabinet width.
- 16-gauge stainless steel.
- Under-mount.
- Single bowl.
- With SilentShield® sound-absorption technology.
- 33" (838 mm) x 18" (457 mm)

## **Technical Information**

All product dimensions are nominal.

Bowl configuration: Single

Installation: Under-mount

Bowl area (Only) Length: 29" (737 mm)

Width: 14" (356 mm)

Bowl depth: 9-1/2" (241 mm)

Drain hole: 3-5/8" (92 mm)