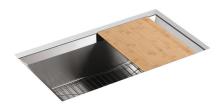

### **Features**

- 36-inch minimum base cabinet width.
- 16-gauge stainless steel.
- Under-mount.
- Single bowl.
- With SilentShield® sound-absorption technology.
- 33" (838 mm) x 18" (457 mm)

### Components

Product includes: K-3141 Sink Rack 91915 Hardware Kit K-3140 Cutting Board

Codes/Standards ASME A112.19.3/CSA B45.4

Lifetime Limited Warranty for KOHLER® Stainless Steel Sinks See website for detailed warranty information.