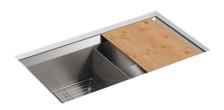

### **Features**

- 36-inch minimum base cabinet width.
- 16-gauge stainless steel.
- Under-mount.
- Double (equal) bowl.
- With SilentShield® sound-absorption technology.
- 33" (838 mm) x 18" (457 mm)

## Components

Product includes: K-3140 Cutting Board K-3142 Sink Rack 91915 Hardware Kit

Codes/Standards ASME A112.19.3/CSA B45.4

Lifetime Limited Warranty for KOHLER® Stainless Steel Sinks See website for detailed warranty information.