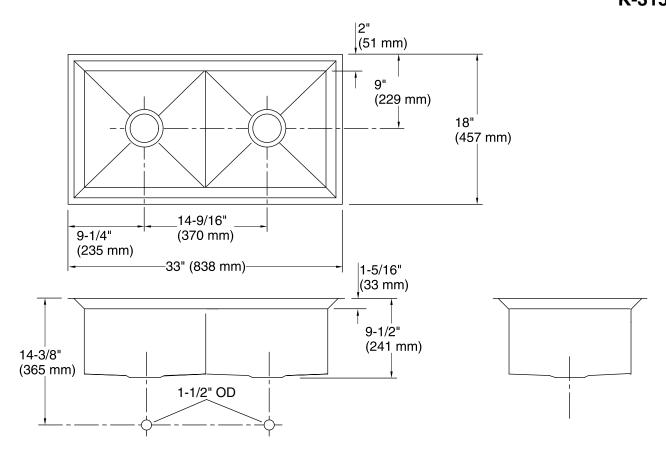

### **Features**

- 36-inch minimum base cabinet width.
- 16-gauge stainless steel.
- Under-mount.
- Double (equal) bowl.
- With SilentShield® sound-absorption technology.
- 33" (838 mm) x 18" (457 mm)

# **Technical Information**

All product dimensions are nominal.

Bowl configuration: Double equal
Installation: Under-mount

Bowl area (Left) Length: 14-7/16" (367 mm)

Width: 14" (356 mm)

Bowl depth: 9-3/16" (233 mm)

Bowl area (Right) Length: 14-7/16" (367 mm)

Width: 14" (356 mm)

Bowl depth: 9-3/16" (233 mm)

Drain hole: 3-5/8" (92 mm)

Template: 1021992-7, required, included