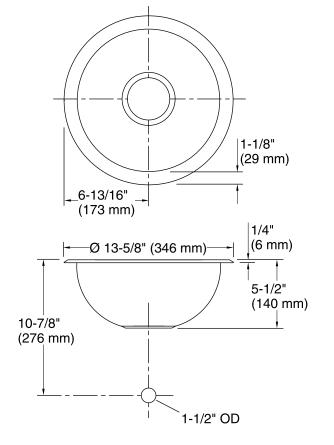

### Features

- 18-inch minimum base cabinet width.
- 18-gauge stainless steel.
- Under-mount.
- Single bowl.
- Rounded bowl.
- With SilentShield® sound-absorption technology.
- 13-5/8" (330 mm) diameter

### **Technical Information**

| All product dimensions are nominal. |                                                           |
|-------------------------------------|-----------------------------------------------------------|
| Bowl configuration:                 | Single                                                    |
| Installation:                       | Under-mount, Under-mount                                  |
| Bowl area (Only)                    | Diameter: 11-1/2" (292 mm)<br>Bowl depth: 5-1/4" (133 mm) |
| Drain hole:                         | 3-5/8" (92 mm)                                            |
| Template:                           | 111578-7, required, included                              |