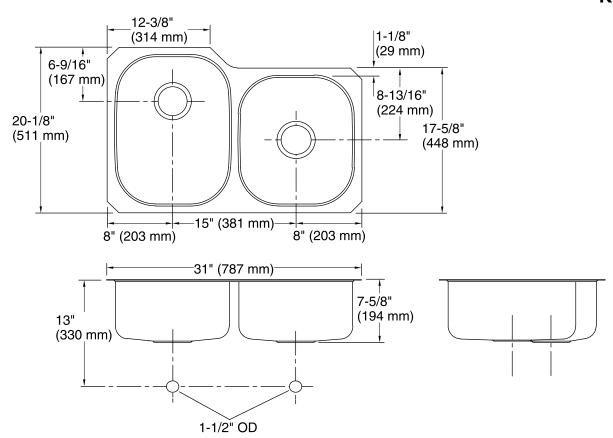

### **Features**

- 36-inch minimum base cabinet width.
- Large/medium bowls.
- 7-1/2-inch depth.
- No faucet holes.
- SilentShield Plus® sound-absorption technology helps maintain water temperature, reduces condensation, and decreases noise.
- Includes installation hardware.

## **Technical Information**

All product dimensions are nominal.

Bowl configuration: Offset

Installation: Under-mount, Under-mount Bowl area (Right) Bowl depth: 7-1/2" (191 mm)

Drain hole: 3-5/8" (92 mm)

Template: 1040558-7, required, included