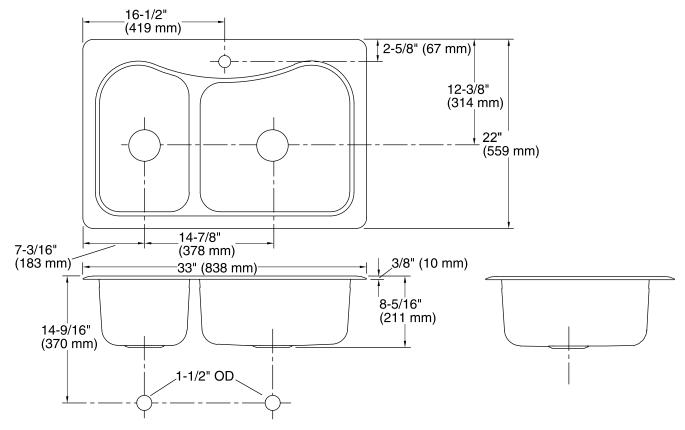

### Features

- 36-inch minimum base cabinet width.
- 18-gauge stainless steel.
- Top-mount.
- Double (extra large/medium) bowl.
- Single faucet hole.
- With SilentShield<sup>®</sup> sound-absorption technology.
- 33" (838 mm) x 22" (559 mm)

## **Technical Information**

| All product dimensions are nominal. |                                        |
|-------------------------------------|----------------------------------------|
| Bowl configuration:                 | X-Large/medium                         |
| Installation:                       | Top-mount                              |
| Cutout:                             | Top-mount, 32-1/2" x 21-1/2" (826 mm x |
|                                     | 546 mm) with 1" (25 mm) radius corners |
| Bowl area (Left)                    | Length: 17-1/16" (433 mm)              |
|                                     | Width: 10-7/16" (265 mm)               |
|                                     | Bowl depth: 8" (203 mm)                |
| Bowl area (Right)                   | Length: 17-7/16" (443 mm)              |
|                                     | Width: 17-1/16" (433 mm)               |
|                                     | Bowl depth: 8" (203 mm)                |
| Number of deck holes:               | 1                                      |
| Faucet hole(s):                     | 1-7/16" (37 mm)                        |
| Drain hole:                         | 3-5/8" (92 mm)                         |
|                                     |                                        |