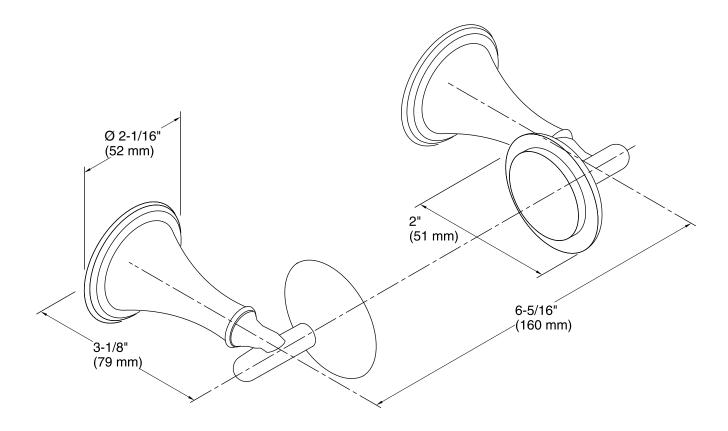

#### **Features**

- KOHLER finishes resist corrosion and tarnish.
- Coordinates with other products in the Finial Traditional collection.
- 6-5/16" (160 mm) x 3-1/8" (79 mm) x 2-1/16" (52 mm)

### **Technical Information**

All product dimensions are nominal.