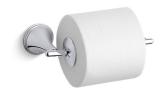

# Finial® Traditional

Toilet Tissue Holder K-361

#### **Features**

- KOHLER finishes resist corrosion and tarnish.
- Coordinates with other products in the Finial Traditional collection.
- 6-5/16" (160 mm) x 3-1/8" (79 mm) x 2-1/16" (52 mm)