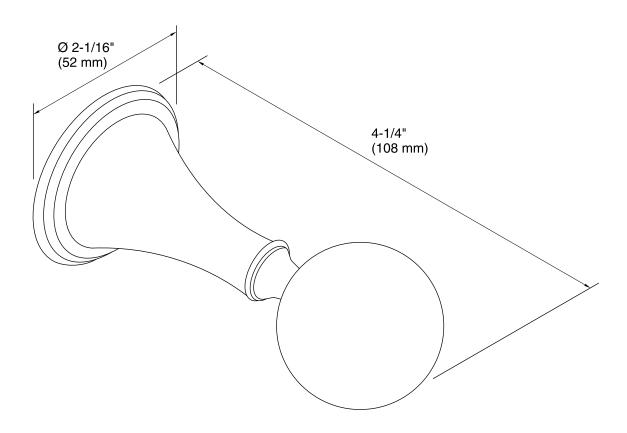

### **Features**

- KOHLER finishes resist corrosion and tarnish.
- Hook holds items securely.
- Coordinates with other products in the Finial Traditional collection.
- 4-1/2" (108 mm) x 2-1/16" (52 mm)

## **Technical Information**

All product dimensions are nominal.