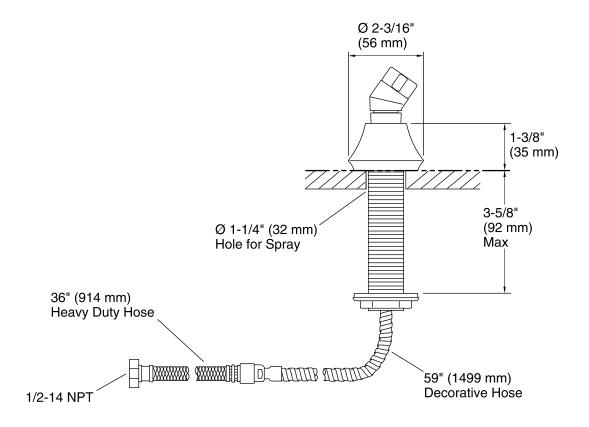

x 2-1/4" (57 mm)

### Material

- Solid brass construction.
- KOHLER finishes resist corrosion and tarnish.

### Installation

Bath- or deck-mount.



## Codes/Standards

None Applicable

# KOHLER® Faucet Lifetime Limited Warranty

See website for detailed warranty information.

### Available Color/Finishes

Color tiles intended for reference only.

| Color | Code | Description              |
|-------|------|--------------------------|
|       | CP   | Polished Chrome          |
|       | SN   | Vibrant® Polished Nickel |
|       | AF   | Vibrant® French Gold     |
|       | PB   | Vibrant® Polished Brass  |
|       | G    | Brushed Chrome           |
|       | BN   | Vibrant® Brushed Nickel  |
|       | BV   | Vibrant® Brushed Bronze  |
|       | 2BZ  | Oil-Rubbed Bronze        |









## **Technical Information**

All product dimensions are nominal.

#### **Notes**

Install this product according to the installation guide.