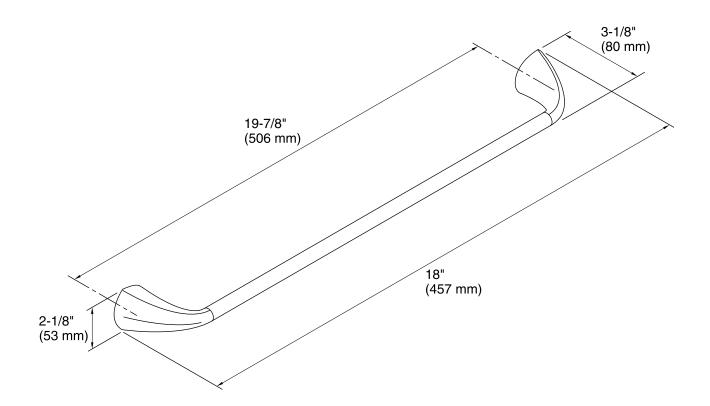

## Features

- KOHLER finishes resist corrosion and tarnish.
- Elegant 18- inch bar.
- Coordinates with other products in the Alteo collection.
- 19-7/8" (506 mm) x 3-1/8" (80 mm) x 2-1/8" (53 mm)

Alteo® 18" Towel Bar K-37050