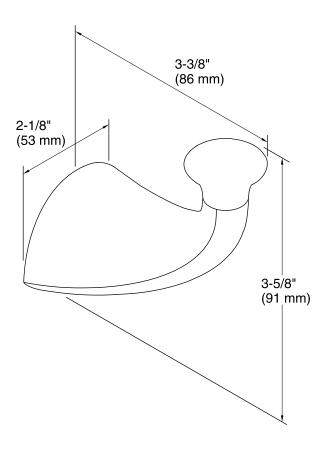

#### **Features**

- KOHLER finishes resist corrosion and tarnish.
- Hook holds items securely.
- Coordinates with other products in the Alteo collection.
- 3-3/8" (86 mm) x 2-1/8" (53 mm) x 3-5/8" (91 mm)

# **Technical Information**

All product dimensions are nominal.