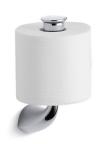

# Alteo® Toilet Tissue Holder K-37056

Alteo® Toilet Tissue Holder K-37056

#### Features

- KOHLER finishes resist corrosion and tarnish.
- Vertical roller.
- Coordinates with other products in the Alteo collection.
- 4-3/8" (111 mm) x 3" (76 mm) x 7-7/8" (200 mm)