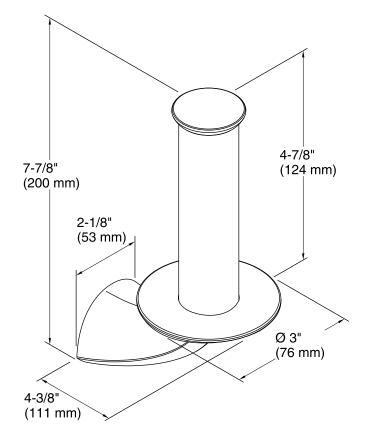

#### Features

- KOHLER finishes resist corrosion and tarnish.
- Vertical roller.
- Coordinates with other products in the Alteo collection.
- 4-3/8" (111 mm) x 3" (76 mm) x 7-7/8" (200 mm)

#### **Technical Information**

All product dimensions are nominal.