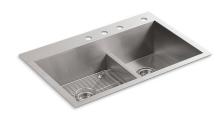

### Features

- 36-inch minimum base cabinet width.
- 18-gauge stainless steel.
- Top-mount or under-mount.
- Large/medium bowls.
- Smart Divide<sup>®</sup> lowered divider.
- Three faucet holes with one accessory hole to the right.
- Includes left bottom bowl rack.
- Includes installation hardware.
- Includes SilentShield<sup>®</sup> sound-absorption technology.

For the most current Specification Sheet, go to www.kohler.com.

• 33" (838 mm) x 22" (559 mm).

Vault™

Top-mount/Under-mount Kitchen Sink K-3839-4

# Vault™ Top-mount/Under-mount Kitchen Sink K-3839-4