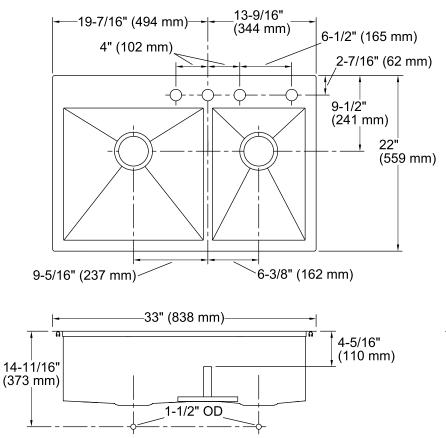

For the most current Specification Sheet, go to www.kohler.com.

• 33" (838 mm) x 22" (559 mm).

# **Technical Information**

| All product dimensions are nominal. |                                |
|-------------------------------------|--------------------------------|
| Bowl configuration:                 | Offset                         |
| Installation:                       | Top-mount, Under-mount         |
| Bowl area (Left)                    | Length: 17-1/2" (445 mm)       |
|                                     | Width: 16-9/16" (421 mm)       |
|                                     | Bowl depth: 9" (229 mm)        |
|                                     | Water depth: 4-11/16" (119 mm) |
| Bowl area (Right)                   | Length: 11-5/8" (295 mm)       |
|                                     | Width: 16-9/16" (421 mm)       |
|                                     | Bowl depth: 9" (229 mm)        |
|                                     | Water depth: 4-11/16" (119 mm) |
| Number of deck holes:               | 4                              |
| Faucet hole(s):                     | 1-7/16" (37 mm)                |
| Drain hole:                         | 3-5/8" (92 mm)                 |
| Template:                           | 1130823-7, required, included  |
|                                     |                                |

### Notes

Install this product according to the installation instructions.

4-1/16" (103 mm)

9-5/16"

(237 mm)

Allow 3/4" (19 mm) clearance beyond the back of the bowl for the wood cutting board (optional accessory).