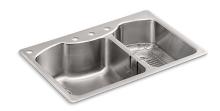

### Features

- 36-inch minimum base cabinet width.
- 18-gauge stainless steel.
- Top-mount.
- Large/medium bowl.
- Three faucet holes with one accessory hole to the left.
- With SilentShield<sup>®</sup> sound-absorption technology.
- 33" (838 mm) x 22" (559 mm)

Octave® Top-mount Kitchen Sink K-3844-4

# Octave® Top-mount Kitchen Sink K-3844-4