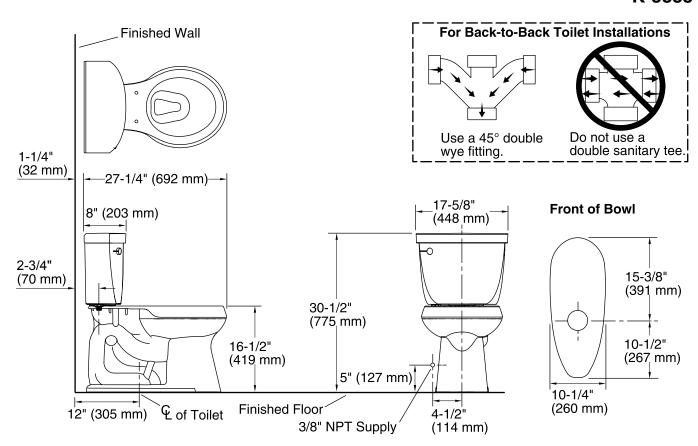

## **Technical Information**

All product dimensions are nominal.

Toilet type: Two-piece, Floor-mount

Waste Outlet: Floor

Bowl shape: Round front
Flush type: AquaPiston
Trap passageway: 2-1/8" (54 mm)

Water Consumption

Full: 1.6 gpf (6 lpf)

Water surface size: 11" x 8-3/4" (279 mm x 222 mm)

Rim to water surface: 5-1/4" (133 mm)
Rough-in: 12" (305 mm)
Seat-mounting holes: 5-1/2" (140 mm)

#### **Notes**

Install this product according to the installation instructions.

For back-to-back toilet installations: Use only a 45° double wye fitting.