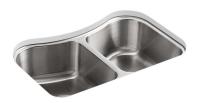

## Staccato™

Under-mount Kitchen Sink K-3899

#### **Features**

- 36-inch minimum base cabinet width.
- 18-gauge stainless steel.
- Under-mount.
- Double (equal) bowl.
- 8" (203 mm) deep bowls.
- With SilentShield® sound-absorption technology.
- 31-5/8" (803 mm) x 19-9/16" (497 mm)