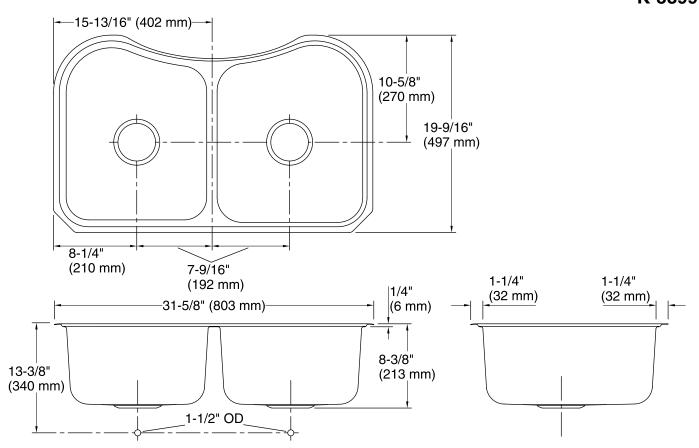

### **Technical Information**

All product dimensions are nominal.

Bowl configuration: Double equal Installation: Under-mount

Bowl area (Left) Length: 13-15/16" (354 mm)

Width: 17-1/16" (433 mm) Bowl depth: 8" (203 mm)

Drain hole: 3-5/8" (92 mm)

Template: 1131500-7, required, included