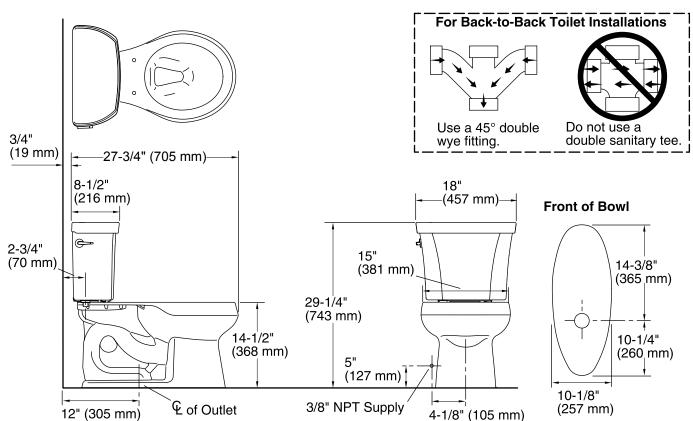

# Installation

- Standard 12-inch rough-in.
- Three-bolt installation.

# **Technical Information**

**KOHLER** 

| All product dimensions are nominal. |                                    |  |  |
|-------------------------------------|------------------------------------|--|--|
| Toilet type:                        | Two-piece, Floor-mount             |  |  |
| Waste Outlet:                       | Floor                              |  |  |
| Bowl shape:                         | Round front                        |  |  |
| Flush type:                         | Class Five                         |  |  |
| Trap passageway:                    | 2-1/8" (54 mm)                     |  |  |
| Water surface size:                 | 10-1/2" x 7-3/4" (267 mm x 197 mm) |  |  |
| Rim to water surface:               | 5-1/4" (133 mm)                    |  |  |
| Rough-in:                           | 12" (305 mm)                       |  |  |
| Seat-mounting holes:                | 5-1/2" (140 mm)                    |  |  |
|                                     |                                    |  |  |

#### Notes

Install this product according to the installation instructions.

For back-to-back toilet installations: Use only a  $45^{\circ}$  double wye fitting.