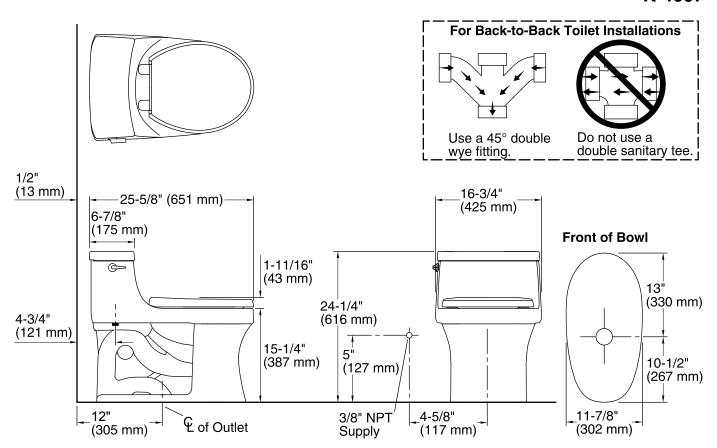

## **Technical Information**

All product dimensions are nominal.

Toilet type: One-piece, Floor-mount

Waste Outlet: Floor

Bowl shape: Round front Flush type: AquaPiston Trap passageway: 2-1/8" (54 mm)

Water Consumption

Full: 1.28 gpf (4.8 lpf)

Water surface size: 9-1/4" x 6-3/4" (235 mm x 171 mm)

Rim to water surface: 6-5/16" (160 mm)
Rough-in: 12" (305 mm)
Seat-mounting holes: 5-1/2" (140 mm)

#### **Notes**

Install this product according to the installation instructions.

For back-to-back toilet installations: Use only a 45° double wye fitting.